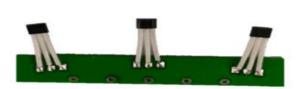

#### **MOTOR HALL SENSOR**

Approvals & Compliances

Fig:Motor Hall Sensor

### **Product Description:**

> Three Hall Sensor presented in a circular angle to detect the position and speed of the Motor.