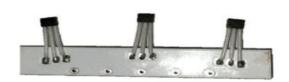

#### **MOTOR HALL SENSOR**

Approvals & Compliances

Fig:Motor Hall Sensor

### **Product Description:**

> Three Hall Sensor presented in a circular angle to detect the position and speed of the Motor.