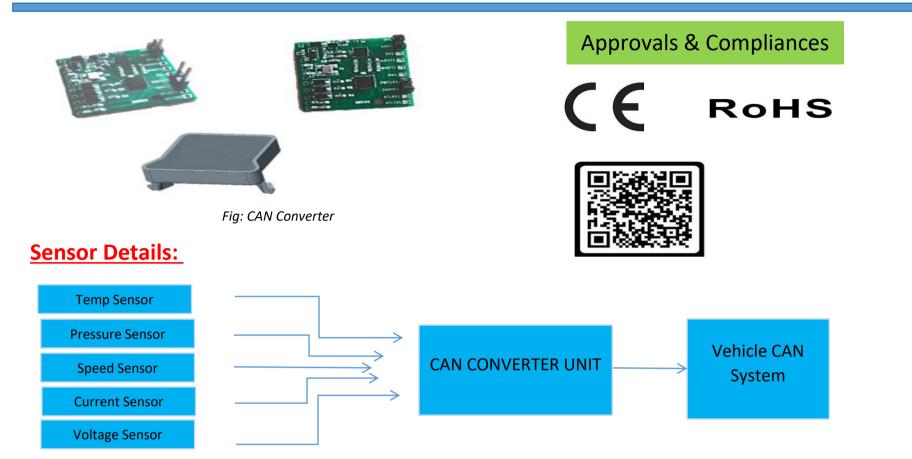

# **CAN CONVERTER UNIT**

#### **Product Description:**

- > CAN CONVERTER integrates the NON CAN Signals to CAN format.
- > This will reduce the Wire length and Signal drop due to wire resistance

## **Features and Benefits:**

- Analog & Digital Input Compatible
- 5V Operation
- Reduces Vehicle Wiring harness
- Fault Detection available
- Broadcast mode / Request Mode
- 31939 Standard Compatible

## **Typical Applications :**

Suitable for all EV Products :